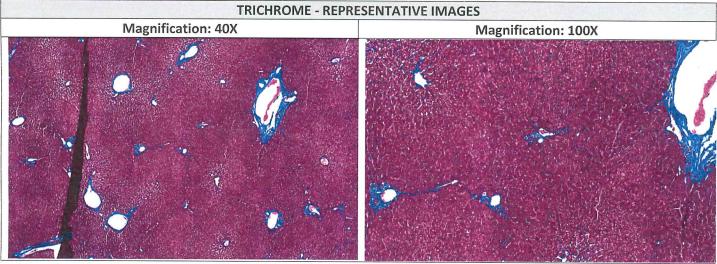

| HISTOPATHOLOGICAL SCORING |                 |                            |                             |                |  |  |  |
|---------------------------|-----------------|----------------------------|-----------------------------|----------------|--|--|--|
| NAS Score*                | Steatosis Score | Lobular Inflammation Score | Hepatocyte Ballooning Score | Fibrosis Stage |  |  |  |
| 0                         | 0               | 0                          | 0                           |                |  |  |  |

\*NAS scores 0-2 are not considered diagnostic of NASH, scores of 3-4 can be considered diagnostic of NASH with high interobserver variability, and scores of 5-8 are diagnostic of NASH. Additional Information/Comments:

No significant histopathologic abnormality. No significant steatosis, fibrosis, or chronic inflammation. Few marginating neutrophils, suggestive of a "surgical hepatitis" which may have resulted from recent abdominal surgery or trauma.