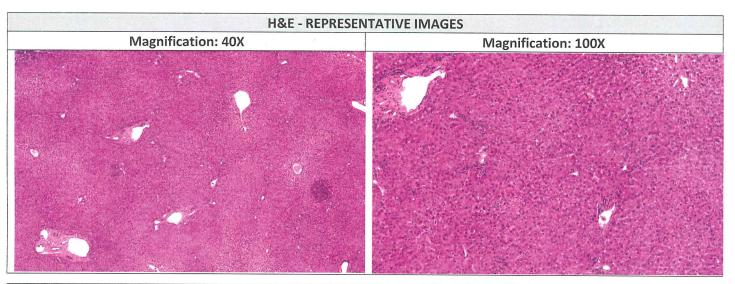

| HISTOPATHOLOGICAL SCORING |                 |                            |                             |                |  |  |  |
|---------------------------|-----------------|----------------------------|-----------------------------|----------------|--|--|--|
| NAS Score*                | Steatosis Score | Lobular Inflammation Score | Hepatocyte Ballooning Score | Fibrosis Stage |  |  |  |
| 0                         | 0               | 0                          | 0                           |                |  |  |  |

\*NAS scores 0-2 are not considered diagnostic of NASH, scores of 3-4 can be considered diagnostic of NASH with high interobserver variability, and scores of 5-8 are diagnostic of NASH. Additional Information/Comments:

No significant histopathologic abnormality. No significant steatosis, fibrosis, or chronic inflammation. Few marginating neutrophils, suggestive of a "surgical hepatitis" which may have resulted from recent abdominal surgery or trauma.